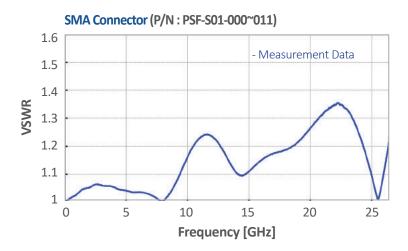

## RF & MW Connectors

GigaLane End Launch SMA Connector is designed for applications such as High Performance RF Circuit Boards. It is attached to RF circuit board by inserting the board edge between legs and soldering legs. It has excellent return Loss up to 26.5 GHz.