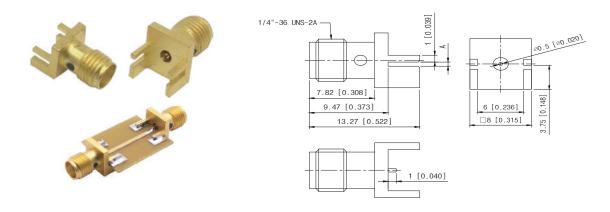

## RF & MW Connectors

GigaLane End Launch SMA Connector is designed for applications such as High Performance RF Circuit Boards. It is attached to RF circuit board by inserting the board edge between legs and soldering legs. It has excellent return Loss up to 26.5 GHz.

Unit:mm [Inch]

| Part No.    | Dia A.       |
|-------------|--------------|
| PSF-S01-000 | 0.60 [0.024] |
| PSF-S01-001 | 0.80 [0.031] |
| PSF-S01-002 | 1.00 [0.039] |
| PSF-S01-003 | 1.10 [0.043] |
| PSF-S01-004 | 1.20 [0.047] |
| PSF-S01-005 | 1.30 [0.051] |
| PSF-S01-006 | 1.50 [0.059] |
| PSF-S01-007 | 1.60 [0.063] |
| PSF-S01-008 | 1.73 [0.068] |
| PSF-S01-009 | 2.10 [0.083] |
| PSF-S01-010 | 2.25 [0.089] |
| PSF-S01-011 | 3.60 [0.142] |
|             |              |

\*PCB Pattern See Appendix Fig 2.